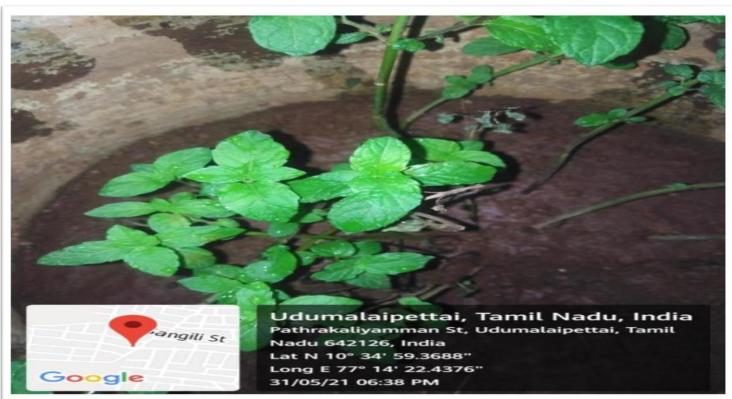

### 2. Promotion of Herbal Garden :

The purpose of this extension activity is to promote gardening of herbal plants in their home and neighbourhood. This activity created awareness on traditional medicine followed by our ancestors which has no side effects among the students. 50 students of II B.Sc Mathematics planted herbal plants like Tulasi, karpooravalli, Aloevera, fernugreek plants, spinach, piperbitle, mint, Horseshoe Vitex(Nochi), turmeric, Solanum Trilobatum(thuthuvalai) in their habitat. They learnt the uses of these plants through the elders in the family and used it. Hence this activity helped them to get knowledge about the medicinal values of herbal plants and the value of Traditional medicine.

## Promotion of Herbal Plantation

**Photos** 