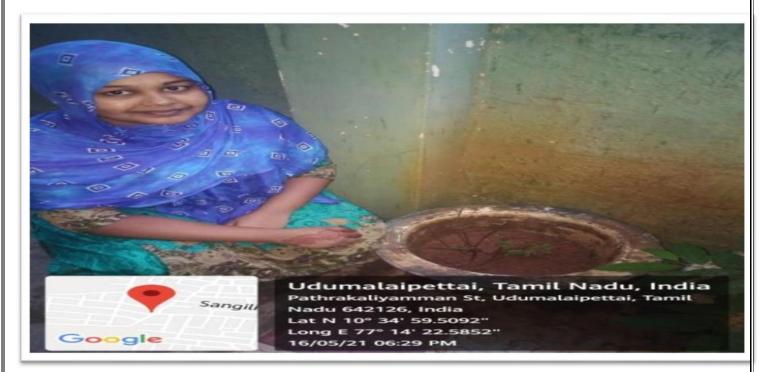

### 2. Promotion of Herbal Garden :

The purpose of this extension activity is to promote gardening of herbal plants in their home and neighbourhood. This activity created awareness on traditional medicine followed by our ancestors which has no side effects among the students. 50 students of II B.Sc Mathematics planted herbal plants like Tulasi, karpooravalli, Aloevera, fernugreek plants, spinach, piperbitle, mint, Horseshoe Vitex(Nochi), turmeric, Solanum Trilobatum(thuthuvalai) in their habitat. They learnt the uses of these plants through the elders in the family and used it. Hence this activity helped them to get knowledge about the medicinal values of herbal plants and the value of Traditional medicine.

## Promotion of Herbal Plantation

**Photos** 